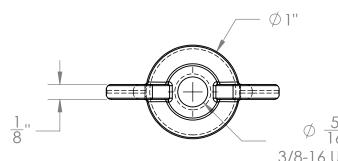

| PART<br>NUMBER | Description          | Material | Weight | Inventory | Location | Vendor            |
|----------------|----------------------|----------|--------|-----------|----------|-------------------|
| 1000061        | WING NUT, 3/8-16 UNC | AISI 316 | 0.09   | Yes       | VS1      | VERSA STEEL, INC. |



 $\phi \frac{5}{16}$ " THRU ALL 3/8-16 UNC THRU ALL





## PROPRIETARY AND CONFIDENTIAL

THE INFORMATION CONTAINED IN THIS DRAWING IS THE SOLE PROPERTY OF VERSA-STEEL, INC. ANY REPRODUCTION IN PART OR AS A WHO WITHOUT THE WRITTEN PERMISSION OF VERSA-STEEL, INC. IS PROHIBITED.

|                                  | DIMENSIONS ARE IN INCHES |           |  |  |  |  |
|----------------------------------|--------------------------|-----------|--|--|--|--|
|                                  | TOLERANCES:              | DRAWN     |  |  |  |  |
|                                  | 1/X ± 1/16"              | CHECKED   |  |  |  |  |
|                                  | .XX ± .01<br>.XXX ± .003 | ENG APPR. |  |  |  |  |
|                                  | .XXXX ± .0005            | MFG APPR. |  |