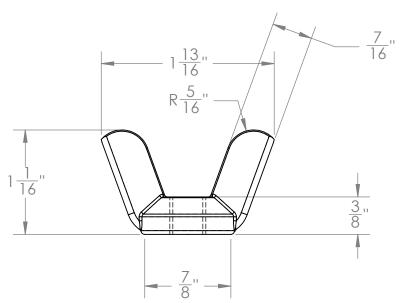

| PART<br>NUMBER | Description          | Material | Weight | Inventory | Location | Vendor            |
|----------------|----------------------|----------|--------|-----------|----------|-------------------|
| 1000061        | WING NUT, 3/8-16 UNC | AISI 316 | 0.09   | Yes       | VS1      | VERSA STEEL, INC. |



 $\phi \frac{5}{16}$ " THRU ALL 3/8-16 UNC THRU ALL





## PROPRIETARY AND CONFIDENTIAL

THE INFORMATION CONTAINED IN THIS DRAWING IS THE SOLE PROPERTY OF VERSA-STEEL, INC. ANY REPRODUCTION IN PART OR AS A WHO WITHOUT THE WRITTEN PERMISSION OF VERSA-STEEL, INC. IS PROHIBITED.

|                                  | DIMENSIONS ARE IN INCHES |           |  |  |  |  |
|----------------------------------|--------------------------|-----------|--|--|--|--|
|                                  | TOLERANCES:              | DRAWN     |  |  |  |  |
|                                  | 1/X ± 1/16"              | CHECKED   |  |  |  |  |
|                                  | .XX ± .01<br>.XXX ± .003 | ENG APPR. |  |  |  |  |
|                                  | .XXXX ± .0005            | MFG APPR. |  |  |  |  |
|                                  | MATERIAL