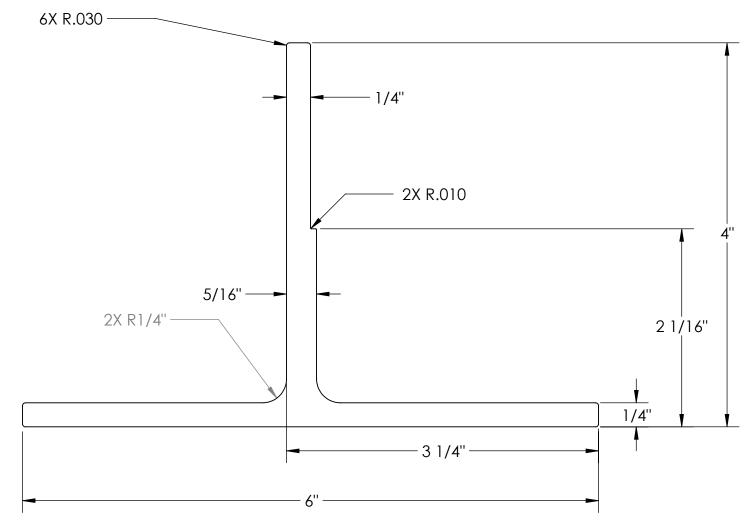

| PART NUMBER | DESCRIPTION         | MATERIAL     | WEIGHT | STOCK SIZE |  |
|-------------|---------------------|--------------|--------|------------|--|
| 1001284     | TEE FRAME EXTRUSION | 6061-T6 (SS) | 3.0    |            |  |

## MFG EXTRUSION TOLERANCES APPLY.

Versa-Steel, Inc Portland, Oregon USA Ph 503-287-9822

Description: TEE FRAME EXTRUSION

Part Number: 1001284

| 1 011 110        | IIIDCI.  | 100120  | J <del>-1</del> |            |        |
|------------------|----------|---------|-----------------|------------|--------|
| SIZE<br><b>A</b> | DWG. NO. | 1001    | 284             |            | A REV. |
| SCALE:1:1        | WEIGH    | нт: 3.0 | LBS             | SHEET 1 OF | 1      |