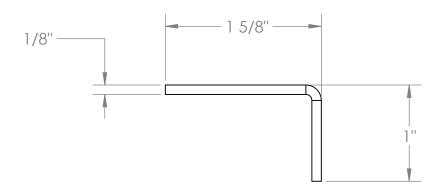

Versa-Steel, Inc Portland, Oregon USA Ph 503-287-9822

Description: STRIKE PLATE

Dart Number 1001204

| Part Nu          | Part Number: 1001324 |           |      |            |        |
|------------------|----------------------|-----------|------|------------|--------|
| SIZE<br><b>A</b> | DWG.                 | NO. 100   | 1324 |            | B REV. |
| SCALE:1:1        |                      | WEIGHT: 0 | LBS  | SHEET 1 OF | 1      |