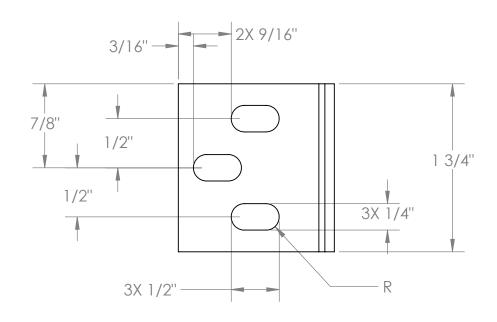

Versa-Steel, Inc Portland, Oregon USA Ph 503-287-9822

Description: STRIKE PLATE

Dart Number 1001204

| Part Nu          | Part Number: 1001324 |           |      |            |        |
|------------------|----------------------|-----------|------|------------|--------|
| SIZE<br><b>A</b> | DWG.                 | NO. 100   | 1324 |            | B REV. |
| SCALE:1:1        |                      | WEIGHT: 0 | LBS  | SHEET 1 OF | 1      |