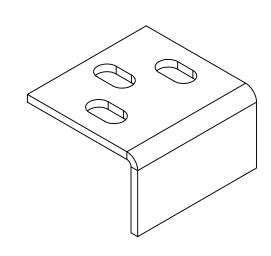

Versa-Steel, Inc Portland, Oregon USA Ph 503-287-9822

Description: STRIKE PLATE

Dart Number 1001204

| Part Nu          | Part Number: 1001324 |           |      |            |        |
|------------------|----------------------|-----------|------|------------|--------|
| SIZE<br><b>A</b> | DWG.                 | NO. 100   | 1324 |            | B REV. |
| SCALE:1:1        |                      | WEIGHT: 0 | LBS  | SHEET 1 OF | 1      |