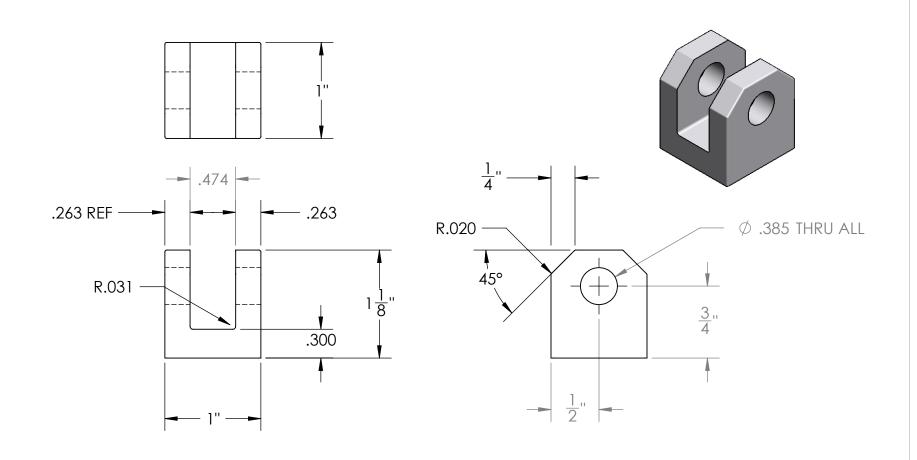

| PART<br>NUMBER | Description     | Material | Weight | Inventory | Location | StockSize                     |
|----------------|-----------------|----------|--------|-----------|----------|-------------------------------|
| 1000015        | SWING BOLT BASE | 6061-T6  | 0.06   | Yes       | VS1      | BAR 1'"' X 1'"' X 1 1/8'"' LG |