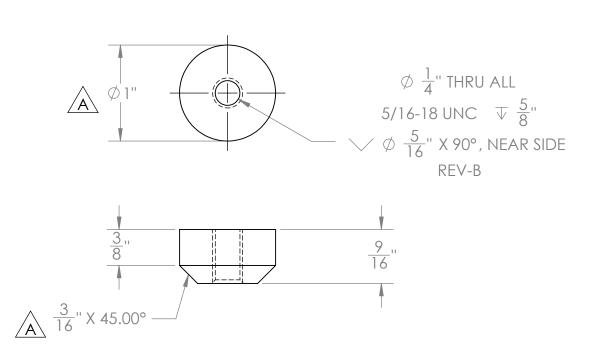

| PART<br>NUMBER | Description                | Material | Weight | StockSize               |
|----------------|----------------------------|----------|--------|-------------------------|
| 1000062        | MOUNTING BLOCK, GAS SPRING | 6061-T6  | 0.04   | ROUND 1'"' X 9/16'"' LG |

|                                                                                                                            | REVISIONS                  |                                                                         |                          |           |            |              |                                         |                                             |     |  |
|----------------------------------------------------------------------------------------------------------------------------|----------------------------|-------------------------------------------------------------------------|--------------------------|-----------|------------|--------------|-----------------------------------------|---------------------------------------------|-----|--|
|                                                                                                                            | ZONE                       | REV.                                                                    | DESCRIPTION              |           |            |              | DATE                                    | APPROVED                                    |     |  |
|                                                                                                                            |                            | А                                                                       |                          |           |            |              |                                         | 9/25/2008                                   | TAC |  |
|                                                                                                                            |                            |                                                                         | DIMENSIONS ARE IN INCHES |           | NAME       | DATE         |                                         | Versa-Steel, Inc                            |     |  |
|                                                                                                                            |                            | TOLERANCES:<br>1/X ± 1/16"<br>.XX ± .01<br>.XXX ± .003<br>.XXXX ± .0005 | DRAWN                    | TAC       | 2008-11-21 |              | Portland, Oregon USA<br>Ph 503-287-9822 |                                             |     |  |
| PROPRIETARY AND CONFIDENTIAL                                                                                               |                            |                                                                         | CHECKED                  |           |            |              |                                         |                                             |     |  |
|                                                                                                                            |                            |                                                                         | ENG APPR.                |           |            |              |                                         |                                             |     |  |
|                                                                                                                            |                            |                                                                         | MFG APPR.                |           |            | Description: |                                         |                                             |     |  |
| THE INFORMATION CONTAINED IN THIS DRAWING IS THE SOLE PROPERTY OF VERSA-STEEL, INC. ANY REPRODUCTION IN PART OR AS A WHOLE |                            |                                                                         | MATERIAL                 | Q.A.      |            |              |                                         | MOUNTING BLOCK, GAS SPRING                  |     |  |
|                                                                                                                            |                            |                                                                         | 6061-T6                  | COMMENTS: |            |              | Part 1                                  | Part Number: $1000062$ SIZE DWG. NO. 1 of 1 |     |  |
|                                                                                                                            |                            |                                                                         | FINISH                   |           |            |              |                                         |                                             |     |  |
| WITHOUT THE                                                                                                                | WRITTEN PERMINC. IS PROHIB | ISSION OF                                                               | DO NOT SCALE DRAWING     | -         |            |              |                                         | ALE: 1:1 WEIGHT: 0.04 Lbs. SHEET 1 OF 1     |     |  |