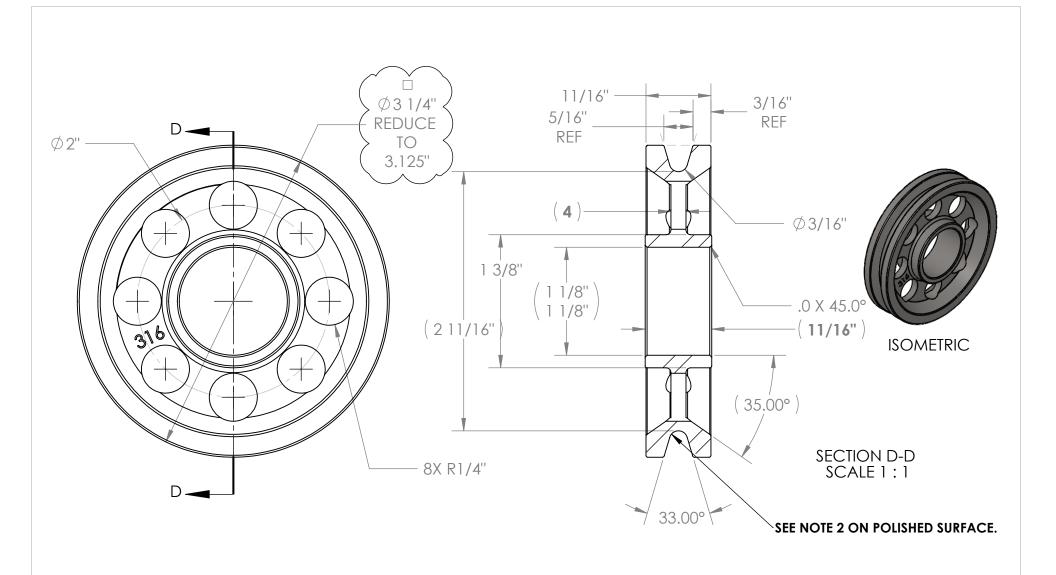

## **NOTE:**

1) OUTSIDE DIAMETER & GROOVE HUBE & SIDES TO HAVE POLISHED SURFACE.

2) DIMENSIONS IN BRACKETS ARE CRITICAL DIMENSIONS

ALL FILLETS ARE RADIUS 0.5 MM

| PROPRIETARY AND CONFIDENTIAL      |
|-----------------------------------|
| THE INFORMATION CONTAINED IN THIS |
| DRAWING IS THE SOLE PROPERTY OF   |
| VERSA-STEEL, INC. ANY             |
| REPRODUCTION IN PART OR AS A WHOL |
| WITHOUT THE WRITTEN PERMISSION OF |
| VERSA-STEEL, INC. IS PROHIBITED.  |

| DIMENSIONS ARE IN MM<br>TOLERANCES:<br>± 1mm   | DRAWN CHECKED ENG APPR. | NAME<br>ASHISH | DATE<br>04/03/09 | Versa-Steel, Inc<br>Portland, Oregon USA<br>Ph 503-287-9822 |              |      |     |            |      |
|------------------------------------------------|-------------------------|----------------|------------------|-------------------------------------------------------------|--------------|------|-----|------------|------|
|                                                | MFG APPR.               |                |                  | Description: SHEAVE                                         |              |      |     |            |      |
| MATERIAL<br>AISI 316 Stainless Steel<br>FINISH | Q.A.<br>Shoeetπ(SS)     |                |                  | Part Number: 1000443                                        |              |      |     |            |      |
| 04/03/09                                       |                         |                |                  | SIZE DWG                                                    | . NO. 1 C    | of 1 |     |            | REV. |
| DO NOT SCALE DRAWING                           |                         |                |                  | SCALE:1:2                                                   | weight: 0.27 | 7    | Kgs | SHEET 1 OF | 1    |
|                                                |                         |                |                  |                                                             |              |      |     |            |      |