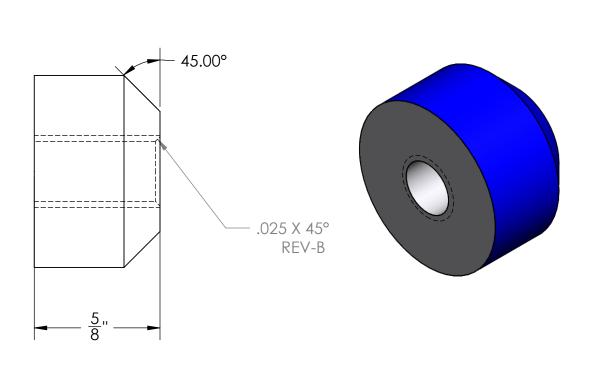

| ITEM NO. | PART NUMBER | DESCRIPTION                     | QTY. |
|----------|-------------|---------------------------------|------|
| 1        | 1000534     | MOUNTING BLOCK HOLD OPEN<br>ARM | 1    |

|   | DIMENSIONS ARE IN INCHES                  |           | NAME | DATE       |  |
|---|-------------------------------------------|-----------|------|------------|--|
|   | TOLERANCES:                               | DRAWN     | ВМ   | 2009-07-24 |  |
|   | 1/X ± 1/16"                               | CHECKED   |      |            |  |
|   | .XX ± .01<br>.XXX ± .003<br>.XXXX ± .0005 | ENG APPR. |      |            |  |
| E |                                           | MFG APPR. |      |            |  |
|   | MATERIAL                                  | Q.A.      |      |            |  |
|   | 6061-T6                                   | COMMENTS: |      |            |  |
|   | FINISH                                    |           |      |            |  |
|   | MILL                                      |           |      |            |  |
|   | DO NOT SCALE DRAWING                      |           |      |            |  |