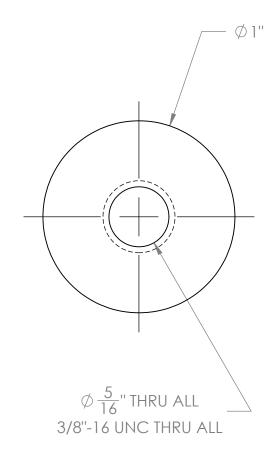

| ITEM NO. | PART NUMBER | DESCRIPTION                     | QTY. |
|----------|-------------|---------------------------------|------|
| 1        | 1000534     | MOUNTING BLOCK HOLD OPEN<br>ARM | 1    |

|   | DIMENSIONS ARE IN INCHES                  |           | NAME | DATE       |  |
|---|-------------------------------------------|-----------|------|------------|--|
|   | TOLERANCES:                               | DRAWN     | ВМ   | 2009-07-24 |  |
|   | 1/X ± 1/16"                               | CHECKED   |      |            |  |
|   | .XX ± .01<br>.XXX ± .003<br>.XXXX ± .0005 | ENG APPR. |      |            |  |
| E |                                           | MFG APPR. |      |            |  |
|   | MATERIAL                                  | Q.A.      |      |            |  |
|   | 6061-T6                                   | COMMENTS: |      |            |  |
|   | FINISH                                    |           |      |            |  |
|   | MILL                                      |           |      |            |  |
|   | DO NOT SCALE DRAWING                      |           |      |            |  |