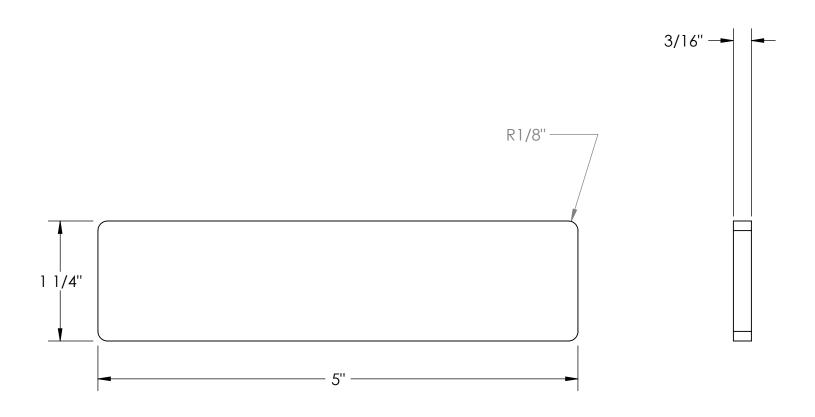

| PART NUMBER | DESCRIPTION      | MATERIAL | WEIGHT | STOCK SIZE                |
|-------------|------------------|----------|--------|---------------------------|
| 1000595     | RETAINER, HANDLE | 6061-T6  | 0.11   | 3/16" PLATE X 1.25 X 5.00 |

| DIMENSIONS ARE IN INCHES       |                                                     | NAME      | DATE       |  |  |
|--------------------------------|-----------------------------------------------------|-----------|------------|--|--|
| TOLERANCES:                    | DRAWN                                               | E.BAILIFF | 2009-09-10 |  |  |
| X.XX ± 0.020"<br>X.XXX ±0.005" | CHECKED                                             |           |            |  |  |
|                                | ENG APPR.                                           |           |            |  |  |
| UNLESS NOTED                   | MFG APPR.                                           |           |            |  |  |
| MATERIAL .                     | Q.A.                                                |           |            |  |  |
| 6061- <del>T</del> 6           | COMMENTS:                                           |           |            |  |  |
| FINISH                         | REV-B: MADE 5" LONG TO FIT<br>HANDLE BETTER 5/13 BM |           |            |  |  |
| DO NOT SCALE DRAWING           |                                                     |           |            |  |  |