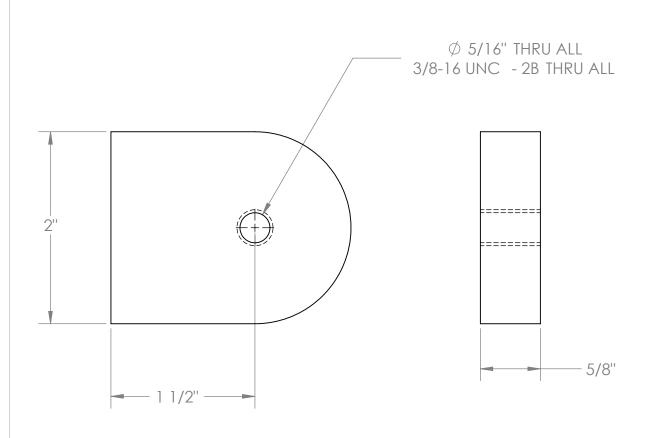

| PART NUMBER | DESCRIPTION                     | MATERIAL  | WEIGHT | INVENTORY | VENDOR |
|-------------|---------------------------------|-----------|--------|-----------|--------|
| 1000596     | BRACKET, LOCKING ARM, WATER JET | 5/8" 6061 | 0.27   |           |        |

Versa-Steel, Inc Portland, Oregon USA Ph 503-287-9822

Description: BRACKET, LOCKING ARM, WATER JET

| Pari Number: 1000596-WJ |      |       |        |    |   |     |            |      |  |
|-------------------------|------|-------|--------|----|---|-----|------------|------|--|
| SIZE<br><b>A</b>        | DWG. | NO.   | 1      | of | 1 |     |            | REV. |  |
| SCALE:1:1               |      | WEIGI | нт: 0. | 27 |   | LBS | SHEET 1 OF | 1    |  |