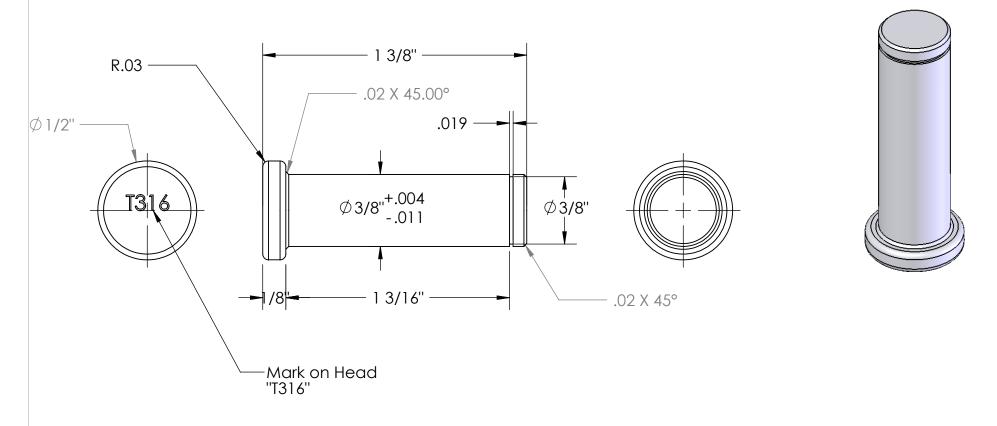

| PART NUMBER | DESCRIPTION          | MATERIAL | WEIGHT | STOCK SIZE |
|-------------|----------------------|----------|--------|------------|
| 1000756     | Clevis Pin 3/8x1-1/4 | T-316    | 0.046  |            |

**STOCK ITEM** NOTE: USES VS-37 SINGLE TURN SNAP RING

THE INFORMATION CONTAINED IN THIS DRAWING IS THE SOLE PROPERTY OF VERSA-STEEL, INC. ANY REPRODUCTION IN PART OR AS A WHOLE WITHOUT THE WRITTEN PERMISSION OF VERSA-STEEL, INC. IS PROHIBITED.

|  | DIMENSIONS ARE IN INCHES                      |           | NAME       | DATE       |
|--|-----------------------------------------------|-----------|------------|------------|
|  | TOLERANCES:                                   | DRAWN     | E. BAILIFF | 2009-07-08 |
|  | X.XX ± 0.020"<br>X.XXX ±0.005"                | CHECKED   |            |            |
|  | 71.74 Z 2 1 2 2 2 2 2 2 2 2 2 2 2 2 2 2 2 2 2 | ENG APPR. |            |            |
|  | UNLESS NOTED                                  | MFG APPR. |            |            |
|  | _ MATERIAL                                    | Q.A.      |            |            |
|  | T-316                                         | COMMENTS: |            |            |
|  | Bare                                          |           |            |            |
|  | DO NOT SCALE DRAWING                          |           |            |            |

Versa-Steel, Inc Portland, Oregon USA Ph 503-287-9822

Description: Clevis Pin 3/8x1-1/4

Part Number: 1000756

| 1 dil 110111601. 1000730 |      |               |     |              |  |  |  |
|--------------------------|------|---------------|-----|--------------|--|--|--|
| SIZE<br><b>A</b>         | DWG. | NO. 10007     | 756 | B REV.       |  |  |  |
| SCALE:1:1                |      | WEIGHT: 0.046 | LBS | SHEET 1 OF 1 |  |  |  |