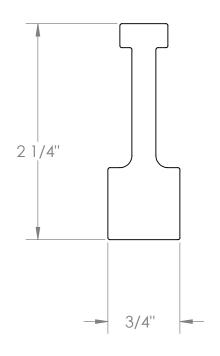

| PART NUMBER | DESCRIPTION       | MATERIAL | WEIGHT    | STOCK SIZE         |
|-------------|-------------------|----------|-----------|--------------------|
| 1000872-18  | DOOR STIFFENER 18 | 6061-T6  | 2.1943878 | EXTRUSION X 21.813 |