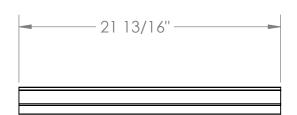

| PART NUMBER | DESCRIPTION       | MATERIAL | WEIGHT    | STOCK SIZE         |
|-------------|-------------------|----------|-----------|--------------------|
| 1000872-18  | DOOR STIFFENER 18 | 6061-T6  | 2.1943878 | EXTRUSION X 21.813 |