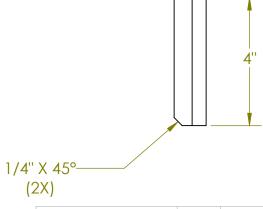

| PART NUMBER | DESCRIPTION              | MATERIAL | WEIGHT | STOCK SIZE                |  |
|-------------|--------------------------|----------|--------|---------------------------|--|
| 1000951     | FRAME LOCK COVER, FORMED | 5052     | 0.60   | 3/16" PER DXF 4.00 X 8.33 |  |