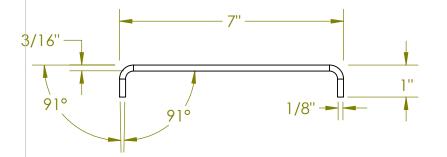

| PART NUMBER | DESCRIPTION              | MATERIAL | WEIGHT | STOCK SIZE                |  |
|-------------|--------------------------|----------|--------|---------------------------|--|
| 1000951     | FRAME LOCK COVER, FORMED | 5052     | 0.60   | 3/16" PER DXF 4.00 X 8.33 |  |