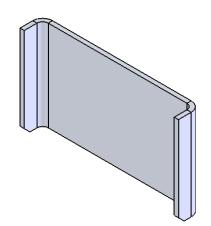

| PART NUMBER | DESCRIPTION              | MATERIAL | WEIGHT | STOCK SIZE                |  |
|-------------|--------------------------|----------|--------|---------------------------|--|
| 1000951     | FRAME LOCK COVER, FORMED | 5052     | 0.60   | 3/16" PER DXF 4.00 X 8.33 |  |